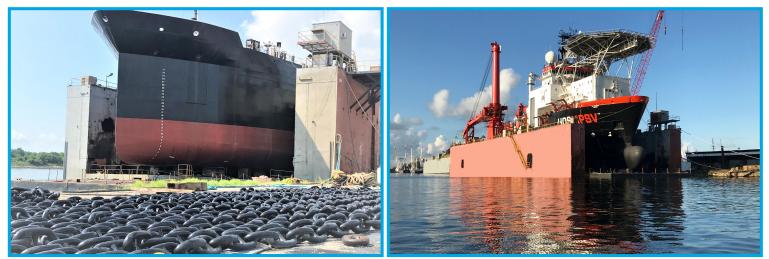

### Dry Docking · Marine · Fabrication · Offshore · Government

**KEY INFORMATION** 

Yard: 21 Acres / Quayside: 1,000 + Feet Dry Dock 4: 384'L x 90'W x 36'H/ 8,000 Long Ton Lifting Capacity Dry Dock 5: 275'L x 40'W x 20'H / 1,200 Long Ton Lifting Capacity

### DRY DOCKING SERVICES

5700 PROCTER ST, PORT ARTHUR, TX 77642 · 281-752-4835 SALES@GULFCOPPER.COM · WWW.GULFCOPPER.COM